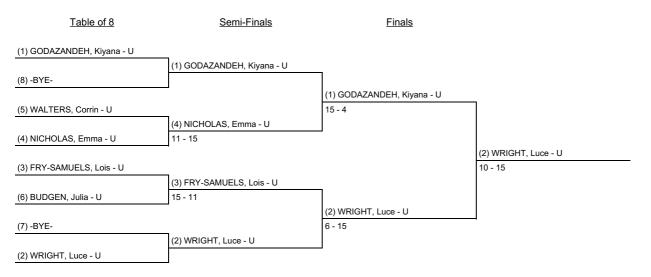

## **Final Results**

| Tournament:  | Hampshire Sabre 8.2.15                                     |
|--------------|------------------------------------------------------------|
| Location:    | Princes Mead School                                        |
| Event:       | Hampshire Womens Sabre 8.2.1.5 - Open Senior Women's Saber |
| Event Class: | Unrated                                                    |
| Date:        | 08 February 2015 - 12:00                                   |

| Place | Name               | Club                     | Division | Country | Rating | Earned |
|-------|--------------------|--------------------------|----------|---------|--------|--------|
| 1     | WRIGHT, Luce       | Seacourt Fencing Club    | NATIONAL | GBR     | U      |        |
| 2     | GODAZANDEH, Kiyana | Escrime Winchester       | NATIONAL | GBR     | U      |        |
| 3T    | FRY-SAMUELS, Lois  | Escrime Winchester       | NATIONAL | GBR     | U      |        |
| 3T    | NICHOLAS, Emma     | Portsmouth University FC | NATIONAL | GBR     | U      |        |
| 5     | WALTERS, Corrin    | Portsmouth & Southsea    | NATIONAL | GBR     | U      |        |
| 6     | BUDGEN, Julia      | Seacourt Fencing Club    | NATIONAL | GBR     | U      |        |

## **Round #1 - Direct Elimination**

Results generated by Fencing Time tournament software: <a href="https://www.FencingTime.com">www.FencingTime.com</a>